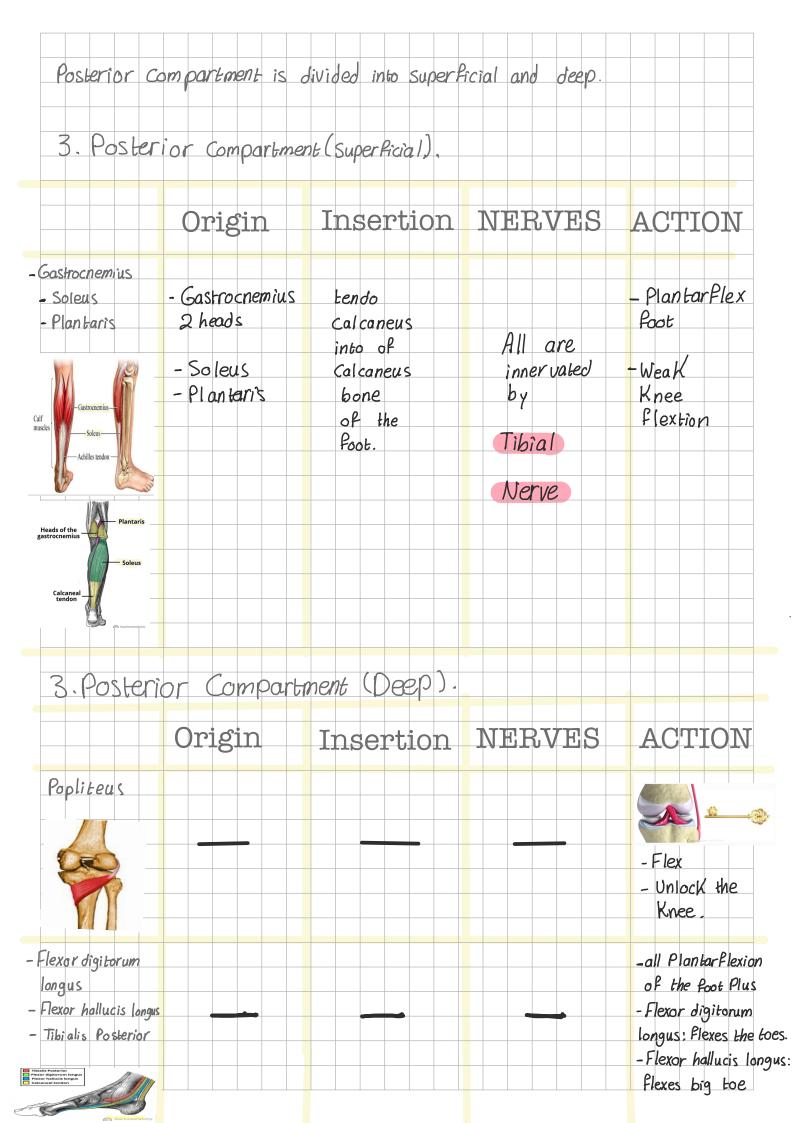

|                      | Origin                                           | Incontion   | NIDOTALO            | A CITITO NT                             |
|----------------------|--------------------------------------------------|-------------|---------------------|-----------------------------------------|
|                      | OLISITI                                          | IIISCLUTOIT | NERVES              | ACTION                                  |
| biceps femoris       |                                                  |             |                     |                                         |
| ong and short head)  |                                                  |             | -Long head: Tibial  | -Flexes the Knee                        |
|                      |                                                  |             | branch of Sciatic   |                                         |
| emitendinosus        |                                                  |             | Nerve.              | the Knee laterally.                     |
| femoris              |                                                  |             | -Short head: common |                                         |
| emimembranosus       |                                                  |             | peroneal branch     | the Knee medially                       |
|                      |                                                  |             | of Sciatic nerve    | -long head: extend                      |
|                      |                                                  |             |                     | the hip.                                |
| Semitendinosus       |                                                  |             |                     |                                         |
|                      |                                                  |             | Tibial              | -Extends the hir                        |
| sitendinosus         | <del>                                     </del> |             | branch              | -Lateral muscle: rote                   |
| biceps               | H + H + H                                        |             | OF COP              | the Knee laterally.                     |
|                      |                                                  |             | Sciatic             | -Medial muscle: ro                      |
| nimembranosus        | <del>                                     </del> |             | Nerve               | the Knee medially.                      |
|                      |                                                  |             |                     |                                         |
|                      |                                                  |             |                     |                                         |
| Semimembranosus      |                                                  |             | Tîbîal              |                                         |
| Sewimeniologiogiogio |                                                  |             | branch              | -Extends the hir                        |
|                      |                                                  |             |                     | - Lateral muscle: rot                   |
| tendinosus           |                                                  |             | o f                 |                                         |
| biceps<br>femoris    |                                                  |             | Sciatic             | the Knee laterally.  -Medial muscle: ro |
|                      |                                                  |             | Nerve               |                                         |
| membranosus          |                                                  |             |                     | the Knee medially.                      |
|                      |                                                  |             |                     |                                         |
| Adductor magnus      |                                                  |             |                     |                                         |
| (Ischial head)       |                                                  |             | Tibial              | -Extends the hir                        |
|                      |                                                  |             | branch              | -Lateral muscle: rot                    |
|                      |                                                  |             | of of               | the Knee laterally.                     |
|                      |                                                  |             | Sciatic             | -Medial muscle: ro                      |
|                      |                                                  |             | Nerve               | the Knee medially.                      |
|                      |                                                  |             |                     | the rules meeting.                      |