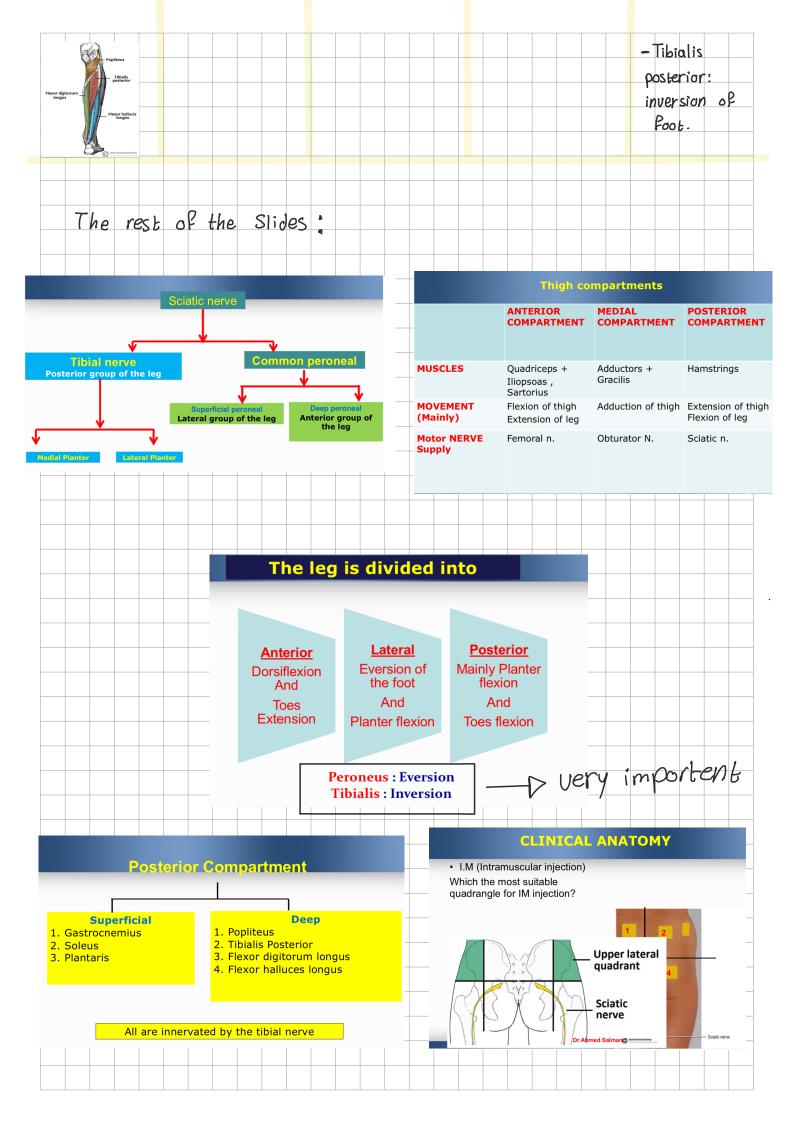

| The leg is divided in                                      | to Anterior, late       | eral and Poste   | erior compartments                                                     |
|------------------------------------------------------------|-------------------------|------------------|------------------------------------------------------------------------|
| 1. Muscles of the Anterior                                 | Compartment             |                  |                                                                        |
| Origin                                                     | Insertion               | NERVES           | ACTION                                                                 |
| 1. Tibialis Anterior  2. Extensor hallucis longus.         |                         | Deep             | All Dorsiflexion<br>of the Root Plus.                                  |
| 3. Extensor digitanum langus. 4. Peraneus tertius          |                         | Fibular          | Tibialis! inversion of the foot.  Hallucis! Extends bio                |
| Estansor digitorium anterior anterior                      |                         | Werve            | toe.  Digitorum: Extends  Four toes.  Peroneus: eversion  of the Poot. |
| Extract full in larger  Personal full in                   |                         |                  |                                                                        |
| - All are innervated by Deep  2. Muscles of the Lateral Co |                         |                  |                                                                        |
| Origin                                                     | Insertion               | NERVES           | ACTION                                                                 |
| Fibularis Peroneus brevis                                  |                         | Superficial      | Plantar flexion                                                        |
| Personal prest.                                            |                         | fibular<br>Nerve | eversion<br>of foot.                                                   |
| Fi bularis Peroneus longus                                 |                         | Superficial      | Plantar flexion                                                        |
| Printed                                                    |                         | fibular<br>Nerve | eversion of foot.                                                      |
| _All are innervated by                                     | the superficial fibular | nerve.           |                                                                        |