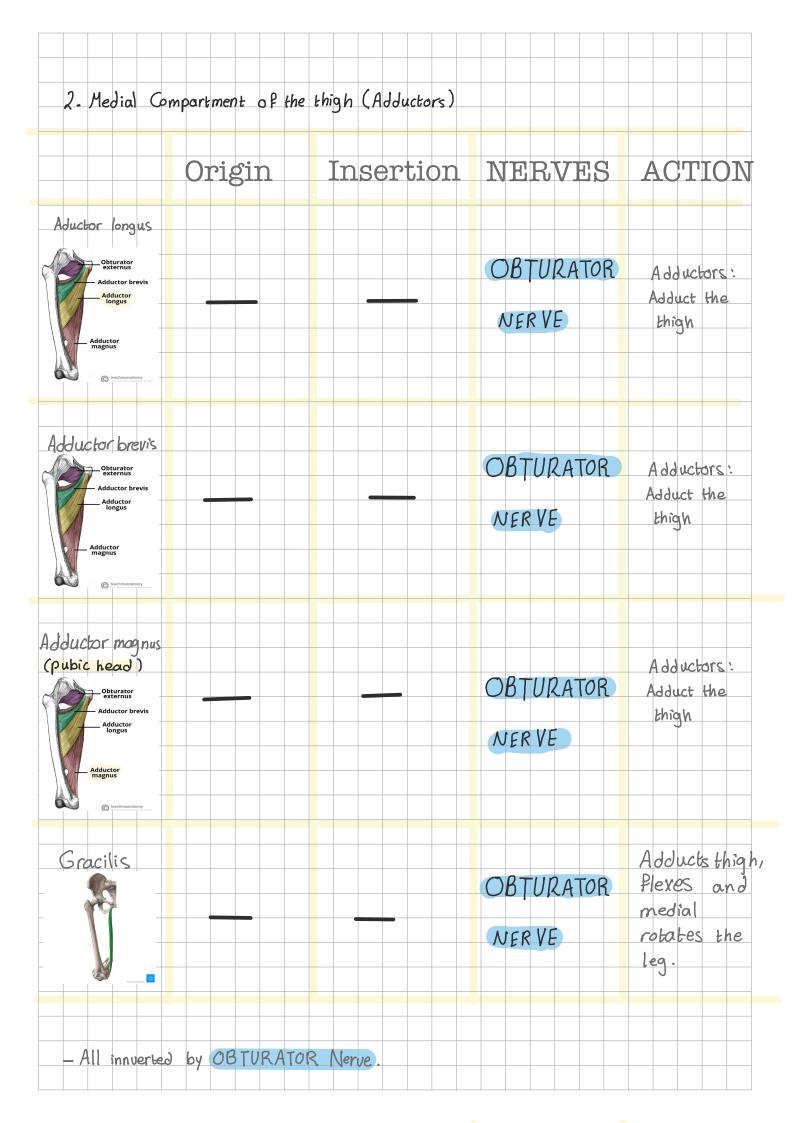

|                                                                                                                                                                                                                                                                                                                                                                                                                                                                                                                                                                                                                                                                                                                                                                                                                                                                                                                                                                                                                                                                                                                                                                                                                                                                                                                                                                                                                                                                                                                                                                                                                                                                                                                                                                                                                                                                                                                                                                                                                                                                                                                                | Summa                                                        | ry of the lowe                                   | rlimb                                        |                                                                                                         |
|--------------------------------------------------------------------------------------------------------------------------------------------------------------------------------------------------------------------------------------------------------------------------------------------------------------------------------------------------------------------------------------------------------------------------------------------------------------------------------------------------------------------------------------------------------------------------------------------------------------------------------------------------------------------------------------------------------------------------------------------------------------------------------------------------------------------------------------------------------------------------------------------------------------------------------------------------------------------------------------------------------------------------------------------------------------------------------------------------------------------------------------------------------------------------------------------------------------------------------------------------------------------------------------------------------------------------------------------------------------------------------------------------------------------------------------------------------------------------------------------------------------------------------------------------------------------------------------------------------------------------------------------------------------------------------------------------------------------------------------------------------------------------------------------------------------------------------------------------------------------------------------------------------------------------------------------------------------------------------------------------------------------------------------------------------------------------------------------------------------------------------|--------------------------------------------------------------|--------------------------------------------------|----------------------------------------------|---------------------------------------------------------------------------------------------------------|
| The Thigh                                                                                                                                                                                                                                                                                                                                                                                                                                                                                                                                                                                                                                                                                                                                                                                                                                                                                                                                                                                                                                                                                                                                                                                                                                                                                                                                                                                                                                                                                                                                                                                                                                                                                                                                                                                                                                                                                                                                                                                                                                                                                                                      | is divided into                                              | three comparem                                   | ents: Anterior,                              | Medial , posterior.                                                                                     |
| 1. Anterior                                                                                                                                                                                                                                                                                                                                                                                                                                                                                                                                                                                                                                                                                                                                                                                                                                                                                                                                                                                                                                                                                                                                                                                                                                                                                                                                                                                                                                                                                                                                                                                                                                                                                                                                                                                                                                                                                                                                                                                                                                                                                                                    | Compartement of                                              | the Thigh.                                       |                                              |                                                                                                         |
|                                                                                                                                                                                                                                                                                                                                                                                                                                                                                                                                                                                                                                                                                                                                                                                                                                                                                                                                                                                                                                                                                                                                                                                                                                                                                                                                                                                                                                                                                                                                                                                                                                                                                                                                                                                                                                                                                                                                                                                                                                                                                                                                | Origin                                                       | Insertion                                        | NERVES                                       | ACTION                                                                                                  |
| Iliopsoas                                                                                                                                                                                                                                                                                                                                                                                                                                                                                                                                                                                                                                                                                                                                                                                                                                                                                                                                                                                                                                                                                                                                                                                                                                                                                                                                                                                                                                                                                                                                                                                                                                                                                                                                                                                                                                                                                                                                                                                                                                                                                                                      |                                                              |                                                  |                                              |                                                                                                         |
| Psoas Major Psoas Minor                                                                                                                                                                                                                                                                                                                                                                                                                                                                                                                                                                                                                                                                                                                                                                                                                                                                                                                                                                                                                                                                                                                                                                                                                                                                                                                                                                                                                                                                                                                                                                                                                                                                                                                                                                                                                                                                                                                                                                                                                                                                                                        | Iliacus: Iliac fossa  psoas Major: T12-15 Vertebrae          | lesser<br>trochanter of<br>femur                 | Femoral Nerve Except psoas Major by L1,L2,L3 | Flexes the thigh Psoas major Flexes trunk on thigh; if thigh is fixed.                                  |
| Sartorius  Post Sartorius  Sartorius  Muscle  Sartorius  Sar | anterior<br>superior iliac<br>spine                          | Upper medial Surface of Shaft of tibia (SGS)     | Femoral<br>Nerve                             | Tailor position The thigh! Plextion abduction, lateral rotation. The Knee! Plextion and medial rotation |
| Quadriceps Femoris  Rectus Femoris                                                                                                                                                                                                                                                                                                                                                                                                                                                                                                                                                                                                                                                                                                                                                                                                                                                                                                                                                                                                                                                                                                                                                                                                                                                                                                                                                                                                                                                                                                                                                                                                                                                                                                                                                                                                                                                                                                                                                                                                                                                                                             | Has 4 heads with different origin  1. Rectus femoris         | Same insertion  patella and tibia tuberosity via | Femoral                                      | Extends Knee  Rectus Femoris: Flexes thioh                                                              |
| Vastus Infermedius Sits under Rectus Femoris)  Vastus Lateralis  Vastus Medialis  Patella                                                                                                                                                                                                                                                                                                                                                                                                                                                                                                                                                                                                                                                                                                                                                                                                                                                                                                                                                                                                                                                                                                                                                                                                                                                                                                                                                                                                                                                                                                                                                                                                                                                                                                                                                                                                                                                                                                                                                                                                                                      | 2. Vastus intermedius 3. Vastus Lateralis 4. Vastus Medialis | patellar ligament                                |                                              | also.                                                                                                   |
| - All are                                                                                                                                                                                                                                                                                                                                                                                                                                                                                                                                                                                                                                                                                                                                                                                                                                                                                                                                                                                                                                                                                                                                                                                                                                                                                                                                                                                                                                                                                                                                                                                                                                                                                                                                                                                                                                                                                                                                                                                                                                                                                                                      | innervated by the                                            | Femoral Nerve                                    | except Psoas .                               | Major by L1, 2, 3.                                                                                      |