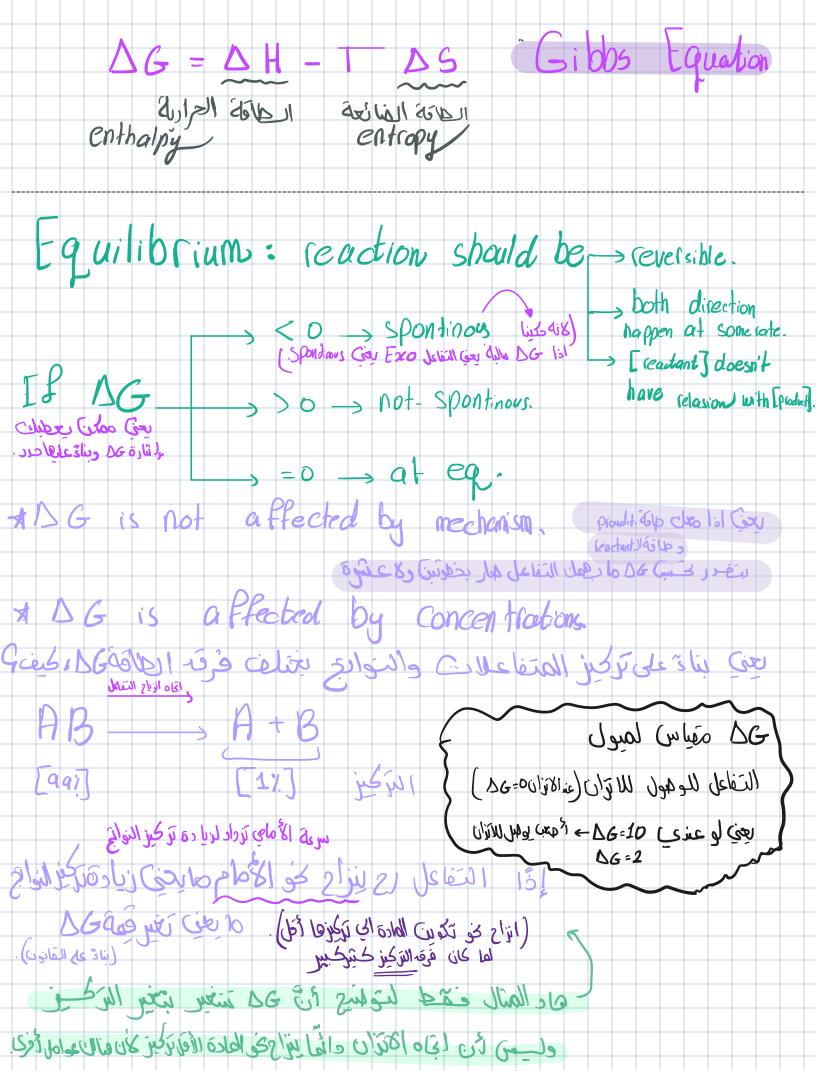

• At equilibrium, the ratio of [B] to [A] is constant [product] = Keq \_\_\_ so in delatil Coli la ju Simil De can't predict the direction of a reaction under physiological pH zwhat determine the direction of equilibrium under physiological is AG أع طاك رَفاعل و تورك يو (لنواتع + (لمتفاعلات و طلب كِاه لا فاعل عند التراكير (حقي عادي ما دخل لا توانه فون) بود ح يحديث ك ه عند المواكير (المعطاة و حسب الا الا حرد عنو الواكير المعطاة و حسب الا الا حرد عنو ادا فكالك هن الواكير إديها المالية عنه معلم و عمد عنو ادا فكالك هن الواكير إديها المالية عنه معلم و عمد عنو الواكير المعطاة و حسب الا المحدد