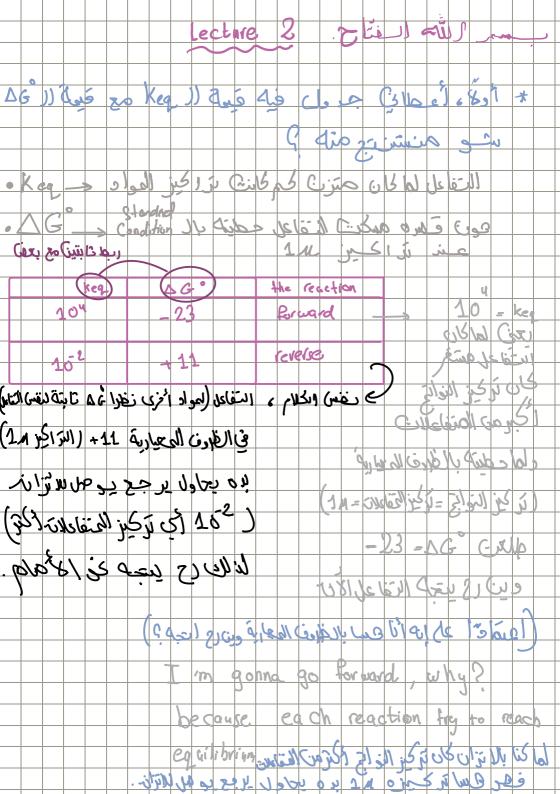

• At equilibrium, the ratio of [B] to [A] is constant [product] = Keq \_\_\_ so in delatil Coli la ju Simil De can't predict the direction of a reaction under physiological pH zwhat determine the direction of equilibrium under physiological is AG أع طاك رَفاعل و تورك يو (لنواتع + (لمتفاعلات و طلب كِاه لا فاعل عند التراكير (حقي عادي ما دخل لا توانه فون) بود ح يحديث ك ه عند المواكير (المعطاة و حسب الا الا حرد عنو الواكير المعطاة و حسب الا الا حرد عنو ادا فكالك هن الواكير إديها المالية عنه معلم و عمد عنو ادا فكالك هن الواكير إديها المالية عنه معلم و عمد عنو الواكير المعطاة و حسب الا المحدد