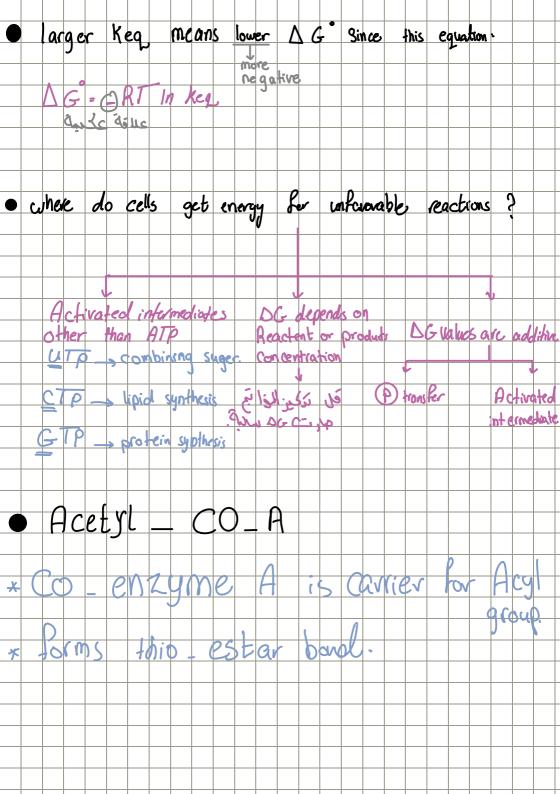

|    |               |    |            |          |      |                                        |            |         | €          | £   | Bi       | 0        | e1       | ne         | rg       | C        | ŧic        | ر<br>ک | 33          | )                                             | Le         | :c-     | 1                                      |           |             |     |               |             |     |      |
|----|---------------|----|------------|----------|------|----------------------------------------|------------|---------|------------|-----|----------|----------|----------|------------|----------|----------|------------|--------|-------------|-----------------------------------------------|------------|---------|----------------------------------------|-----------|-------------|-----|---------------|-------------|-----|------|
| 13 | io            | е  | n e        | 21       | ge   | ; t                                    | Tî (       | 1,5     |            |     | En       | e (      | 94       | 1          | ra       | ms       | fo         | M      | αt          | cor                                           | V          | in      |                                        | In        |             | Ce  | <u>: 1</u> ]. | ,           |     |      |
|    | ue            | et | a          | 00       | hi   | 5 M                                    | <i>,</i> : |         | Q1         | 1   | ۵i       | o C      | ha       | ni CO      |          | se       | <b>C</b> C | ti     | ON          | 5                                             | í          | n       |                                        | (Vi       | nq          | ) ر | <b>O</b> r    | 90          | mis | sYn. |
|    | Fr            | ec |            | E        | nc   | sg                                     | 4          | •       |            |     |          |          |          |            |          |          |            |        |             |                                               |            |         |                                        |           |             |     |               |             |     |      |
|    |               | 0  | t          |          | OV.  | y<br>W                                 |            | 01<br>/ | on Co      | ita | on<br>Li | م        | שו       | .16        | 11       | ي        | ) i        | dí     | الله<br>الم | <u> </u>                                      | \ <u>\</u> |         | ~~~~~~~~~~~~~~~~~~~~~~~~~~~~~~~~~~~~~~ | ٥         |             | -   |               |             | G   |      |
|    |               |    |            |          |      |                                        |            |         |            |     |          |          |          |            |          |          |            |        |             |                                               |            |         |                                        |           |             |     |               |             | dec |      |
|    |               |    |            |          |      |                                        |            |         |            |     |          |          |          |            |          |          |            |        |             |                                               |            |         | Clc                                    |           |             |     | <i>y</i> 8    |             |     | , •  |
|    |               | u  | je         |          | 110  | ive                                    |            | 2       |            | _9/ |          |          |          | 7          |          | ye       | 0          |        | ion         | <u></u>                                       |            |         |                                        |           |             |     |               |             |     |      |
|    |               |    |            |          |      |                                        | ٧.         |         | E          | 10  | (0       | 01       | niC      |            |          |          |            |        |             |                                               | E          | nc      | do                                     | 9         | <b>on</b> í | C   |               |             |     |      |
|    | المالة المالة |    | ہا ف<br>اد |          | ) با | \\ \\ \\ \\ \\ \\ \\ \\ \\ \\ \\ \\ \\ |            |         | باو<br>عا. |     | <b>)</b> | <i>9</i> | P        |            |          |          |            |        | (           | کی۔                                           | (ra        | )<br>-( | 51                                     | 2         | اد          | الم |               | 46  <br>164 |     |      |
|    | Z             | 2  |            |          |      |                                        |            |         | •          |     |          |          | <b>y</b> |            |          |          |            |        |             | 50                                            | <u> </u>   | 7       | 2                                      | اوا       | 4           | 2   | 2 6           | 7           | )   |      |
| 5  | P             | 0  | 0/         | ווֹן     | C    | C                                      | 5          |         |            |     |          |          |          |            |          |          |            |        | :No         |                                               | U          |         | 1                                      | <b>N</b>  |             | C   |               |             |     |      |
| 8  | a             | VC | ) (        | a        | b    | 10                                     |            |         |            |     |          |          |          |            |          |          |            | 7      | ) <i>Di</i> | <u> -                                    </u> |            |         |                                        | Cu        | , ,         | 3   |               |             |     |      |
|    |               |    |            |          |      |                                        |            |         |            |     |          |          |          | 1          |          | <b>\</b> |            |        |             |                                               |            |         |                                        |           |             |     |               |             |     |      |
|    | (             |    | )          | <u> </u> | E    | χο <sub>ι</sub>                        | 5          | E       | 2          | 0   | 8        | 9        | En       | do         | 2        | ٥        | 5          | J      | (و<br>ا     | ) 11                                          | رو         | 7       | ) (                                    | <u>re</u> | -           | 5   |               |             |     |      |
|    | 1             | (+ | )          | <u>_</u> | Ena  | dos                                    | ,          | 上       |            | . ( | ) د      | 7        |          | <b>U</b> ) | <u>_</u> | ماد      | ث          | _      |             | ען                                            |            | 7 (     | ب                                      | <i>\</i>  |             |     |               |             |     |      |